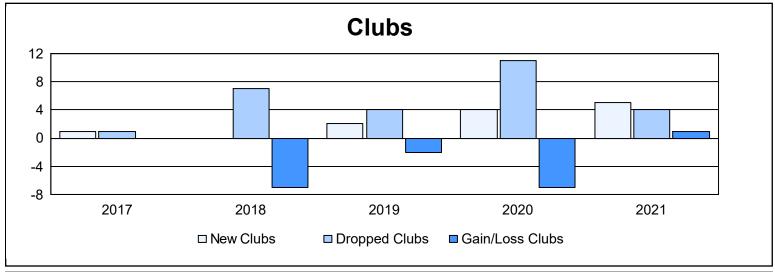

| Year      | New<br>Clubs | Dropped<br>Clubs | Gain/<br>Loss<br>Clubs | New<br>Members | Charter<br>Members | Reinstate<br>Members | Transfer<br>Members | Total<br>Member<br>Added | Total<br>Members<br>Dropped | Gain/<br>Loss<br>Members |
|-----------|--------------|------------------|------------------------|----------------|--------------------|----------------------|---------------------|--------------------------|-----------------------------|--------------------------|
| 2016-2017 | 1            | 1                | 0                      | 500            | 37                 | 49                   | 55                  | 641                      | 598                         | 43                       |
| 2017-2018 | 0            | 7                | -7                     | 417            | 16                 | 46                   | 62                  | 541                      | 669                         | -128                     |
| 2018-2019 | 2            | 4                | -2                     | 356            | 47                 | 52                   | 40                  | 495                      | 652                         | -157                     |
| 2019-2020 | 4            | 11               | -7                     | 273            | 153                | 27                   | 53                  | 506                      | 600                         | -94                      |
| 2020-2021 | 5            | 4                | 1                      | 298            | 180                | 48                   | 40                  | 566                      | 704                         | -138                     |
| Average   | 2            | 5                | -3                     | 369            | 87                 | 44                   | 50                  | 550                      | 645                         | -95                      |